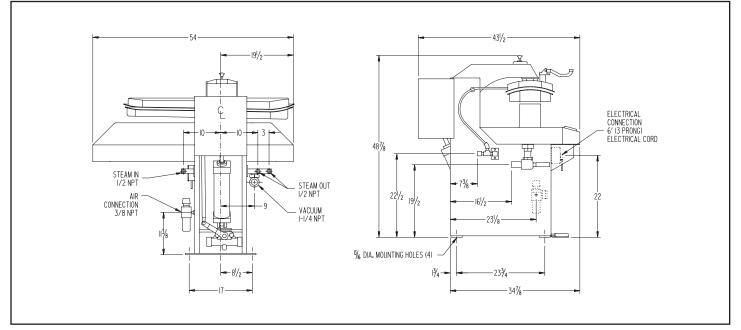

## 42X AND 45X TECHNICAL DATA

## **SPECIFICATIONS**

|                           | 42X         | 45X         |
|---------------------------|-------------|-------------|
| Height of buck - padded   | 40 1/2"     | 40 1/2"     |
| Length of buck - unpadded | 42"         | 45"         |
| Width of buck - unpadded  | 12"         | 12"         |
| Width of machine          | 54"         | 54"         |
| Depth of machine          | 43 1/2"     | 43 1/2"     |
| Steam inlet (1)           | 1/2" NPT    | 1/2" NPT    |
| Steam outlet (2)          | 1/2" NPT    | 1/2" NPT    |
| Vacuum outlet             | 1 1/4" NPT  | 1 1/4" NPT  |
| Air inlet                 | 3/8" NPT    | 3/8" NPT    |
| Air supply                | 85 PSI      | 85 PSI      |
| Air consumption/cycle     | 1/2 Cu. Ft. | 1/2 Cu. Ft. |
| Boiler horsepower rating  | 1 HP        | 1 HP        |
| Net weight                | 750 lbs     | 800 lbs     |
| Electrical                | 115/1/60    | 115/1/60    |
| Amperage                  | 1/2 AMP     | 1/2 AMP     |