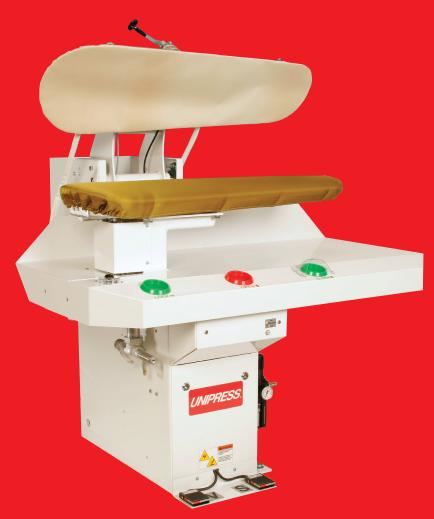

## 42X and 45X ALL PURPOSE UTILITY DRYCLEANING PRESSES

The Unipress 42X and 45X are designed with the operator and owner in mind. Operators love the open area around the buck allowing unrestricted movement of garments, which increases production and improves quality. Owners are impressed with the reliability and low capital cost. The Unipress X-Series utility presses are loaded with standard features.

- Wide Head Opening
- Finger Tip Pressure Regulator
- Fast Smooth Operation
- Single Cylinder Action
- Minimum of Floor Space
- Heavy Duty Steel Frame Construction
- Microprocessor Controls with Self Diagnostics