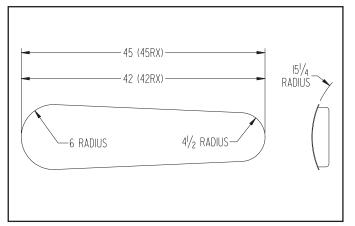

## **BUCK DIMENSIONS**

## **SPECIFICATIONS**

|                           | 42X         | 45X         |
|---------------------------|-------------|-------------|
| Height of buck - padded   | 40 1/2"     | 40 1/2"     |
| Length of buck - unpadded | 42"         | 45"         |
| Width of buck - unpadded  | 12"         | 12"         |
| Width of machine          | 54"         | 54"         |
| Depth of machine          | 43 1/2"     | 43 1/2"     |
| Steam inlet (1)           | 1/2" NPT    | 1/2" NPT    |
| Steam outlet (2)          | 1/2" NPT    | 1/2" NPT    |
| Vacuum outlet             | 1 1/4" NPT  | 1 1/4" NPT  |
| Air inlet                 | 3/8" NPT    | 3/8" NPT    |
| Air supply                | 85 PSI      | 85 PSI      |
| Air consumption/cycle     | 1/2 Cu. Ft. | 1/2 Cu. Ft. |
| Boiler horsepower rating  | 1 HP        | 1 HP        |
| Net weight                | 750 lbs     | 800 lbs     |
| Electrical                | 115/1/60    | 115/1/60    |
| Amperage                  | 1/2 AMP     | 1/2 AMP     |