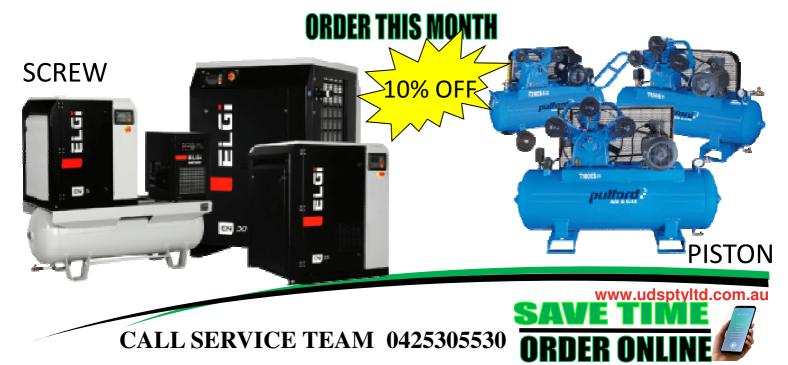

### IS YOUR AIR COMPRESSOR NOISY & DRIVING YOU'R STAFF CRAZY ??

POWER SAVING

**REDUCED NOISI** 

Thanks to our variety of different models, you can find a compressor that's suited for whatever task you need done. The PULFORD range offers units of varying air capacity between 71-1100 CFM, while the ENCAP Series delivers quiet operation and different levels of performance. Avoid unnecessary energy consumption by finding a unit that's suited for the right job. UDS team can calculate the right size compressor to suit your store,