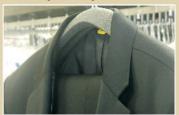

#### FOAM SHOULDER **GUARDS**

"Covering the hangers of the world"

Easy to install

No folding, stapling or assembly required

One size fits all hangers: 16 and 18 inches

Can be placed on strut hangers, caped hangers and over trouser guard