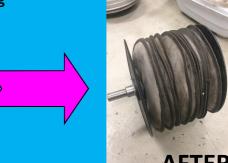

# NYLON FILTERS OFFER

DO YOUR FILTERS LOOK LIKE THIS?

WHEN WAS THE LAST TIME YOU OPENED YOUR NYLON DISC FILTERS OF YOUR DRYCLEANING MACHINE?

#### 5 or 10 YEARS or MAYBE NEVER ??

This was the condition of the nylon filters on a machine that was being used to clean whites & lights garments, UDS SERVICE TEAM OPENED, CLEANED & QUICKLY REINSTALLED with little to NO interruptions!!!