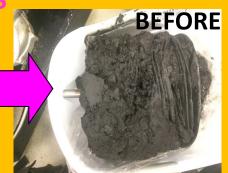

#### DO YOUR FILTERS LOOK LIKE THIS

WHEN WAS THE LAST TIME YOU OPENED YOUR NYLON DISC FILTERS OF YOUR DRYCLEANING MACHINE?

This was the condition of the nylon filters on a machine that was being used to clean whites & lights garments, UDS SERVICE TEAM OPENED.