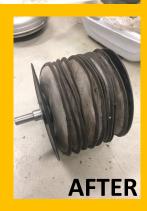

SOMETIMES A HELPING HAND REALLYHELPS !!! CALL UDS !!!

TALK TO PARTS DEPT. ABOUT SIMPLE STEPS OF **HOW TO SERVICE YOUR NYLON DISC FILTERS** 

**GET YOUR MACHINE IN TIP TOP CONDITION & SAVE MONEY** 