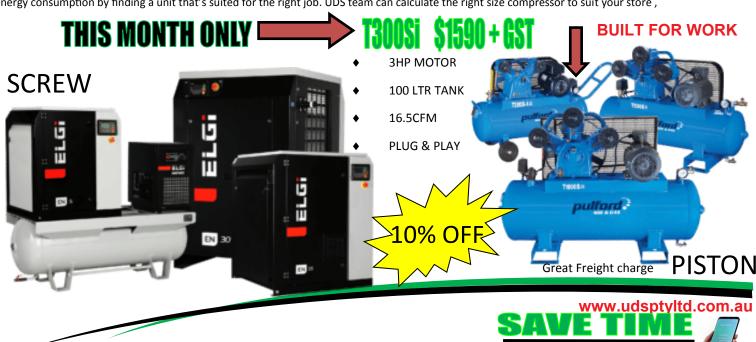

### IS YOUR AIR COMPRESSOR NOISY & DRIVING YOU'R STAFF CRAZY ??

POWER SAVING

**TALK TO US** 

Thanks to our variety of different models, you can find a compressor that's suited for whatever task you need done. The PULFORD range offers units of varying air capacity between 71-1100 CFM, while the ENCAP Series delivers quiet operation and different levels of performance. Avoid unnecessary energy consumption by finding a unit that's suited for the right job. UDS team can calculate the right size compressor to suit your store,